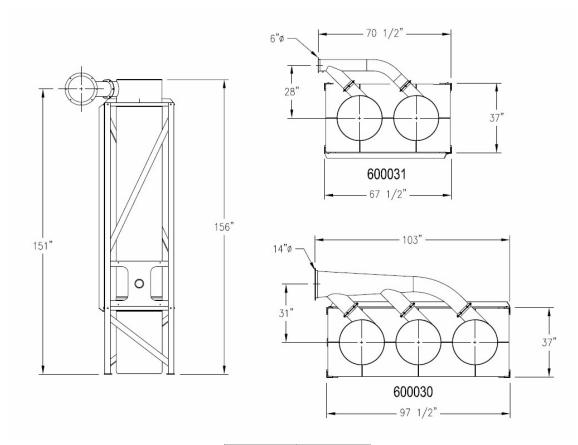

# BAG COLLECTION FILTER UNITS

| MODEL  | FILTER<br>CAPACITY<br>CFM |
|--------|---------------------------|
| 600031 | 2,000                     |
| 600030 | 3,000                     |

Standard sizes are listed—special sizes available upon request.

All models are available with optional manual or auto inlet blast gates.

Units have standard 24" diameter x 108" long bags.