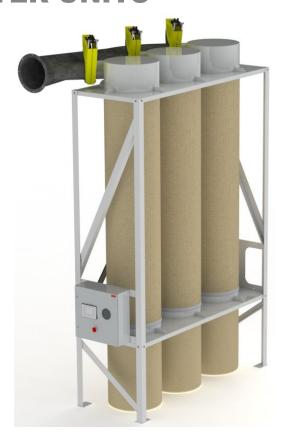

## BAG COLLECTION FILTER UNITS

The **ATMOS360** Bag Collection Filter units offer an economical solution for systems requiring a small operating volume.

Bag Filters work by allowing dirty air to enter the top inlet plenum and the cyclone style design starts to separate dust from air stream. Larger particulate and dust fall and settle in catch bag on the bottom. The long bag is typically the filter, and the shorter bottom bag is the catch or collection bag. The entering air will spin to self clean the filter bag which eliminates the need for compressed air or pulsing. Optional manual or auto gates can be added to the bag inlets for bag cleanout if uninterrupted service is required.

#### **Features**

Standard bag is 24" Diameter x 108" long.

Typical 1,000 CFM maximum air flow per bag. The total unit volume is determined by number of bags.

Several types of bag filter materials are available for all types of applications

Available with optional auto-gates for clean-out when unit is in service for uninterrupted operation

Clean air is returned back into the operation room lessening the impact on your HVAC System

Unit is supplied with an analog gauge to indicate differential pressure to determine when bags need to be emptied