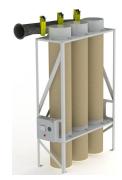

## **Features**

Standard vacuum system hose connection sizes 1 1/2" or 2" diameter

The screen may be periodically cleaned out via the quick-latching drop down access door with viewing window

Prevent damaging vacuum equipment by locating a drop out box in each collection branch (hose connection point)

Standard CVC drop out boxes are constructed of painted carbon steel. Stainless steel boxes are available as an option.

## CENTRAL VACUUM CLEANING DROP OUT BOXES

| VACUUM SYSTEM DROP OUT BOXES              | MODEL# |
|-------------------------------------------|--------|
| 2" OD TUBE OUTLET X 1 1/2" HOSE INLET, CS | 690100 |
| 3" OD TUBE OUTLET X 2" HOSE INLET, CS     | 690115 |
| 2" OD TUBE OUTLET X 1 1/2" HOSE INLET, SS | 690145 |
| 3" OD TUBE OUTLET X 2" HOSE INLET, SS     | 690150 |
|                                           |        |

Cental vacuum cleaning (CVC) drop out boxes are to be located at the end of each collection branch, the drop out box will prevent solid debris from damaging vacuum equipment by using an internal screen to prohibit the debris from passing onto the equipment.