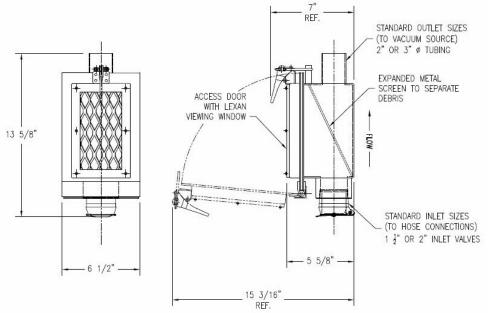

## **Features**

Standard vacuum system hose connection sizes 1 1/2" or 2" diameter

The screen may be periodically cleaned out via the quick-latching drop down access door with viewing window

Prevent damaging vacuum equipment by locating a drop out box in each collection branch (hose connection point)

Cental vacuum cleaning (CVC) drop out boxes are to be located at the end of each collection branch, the drop out box will prevent solid debris from damaging vacuum equipment by using an internal screen to prohibit the debris from passing onto the equipment.