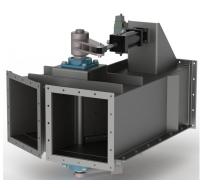

## **Features**

Standard vacuum system hose connection sizes 1 1/2" or 2" diameter

The screen may be periodically cleaned out via the quick-latching drop down access door with viewing window

Prevent damaging vacuum equipment by locating a drop out box in each collection branch (hose connection point)

Standard CVC drop out boxes are constructed of painted carbon steel. Stainless steel boxes are available as an option.

Cental vacuum cleaning (CVC) drop out boxes are to be located at the end of each collection branch, the drop out box will prevent solid debris from damaging vacuum equipment by using an internal screen to prohibit the debris from passing onto the equipment.