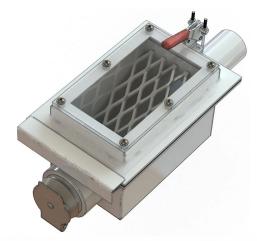

## **Features**

Standard vacuum system hose connection sizes 1 1/2" or 2" diameter

The screen may be periodically cleaned out via the quick-latching drop down access door with viewing window

Prevent damaging vacuum equipment by locating a drop out box in each collection branch (hose connection point)

Cental vacuum cleaning (CVC) drop out boxes are to be located at the end of each collection branch, the drop out box will prevent solid debris from damaging vacuum equipment by using an internal screen to prohibit the debris from passing onto the equipment.