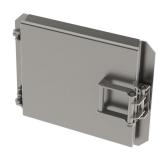

## **Features**

Standard vacuum system hose connection sizes 1 1/2" or 2" diameter

The screen may be periodically cleaned out via the quick-latching drop down access door with viewing window

Prevent damaging vacuum equipment by locating a drop out box in each collection branch (hose connection point)

Standard CVC drop out boxes are constructed of painted carbon steel. Stainless steel boxes are available as an option.

Cental vacuum cleaning (CVC) drop out boxes are to be located at the end of each collection branch, the drop out box will prevent solid debris from damaging vacuum equipment by using an internal screen to prohibit the debris from passing onto the equipment.