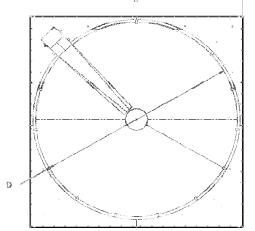

## **Pre Separator Applications**

- Textiles
- Paper
- Wood
- Tobacco
- Plastics
- Furniture
- Agricultural

| SIZE  | MODEL NO. | FILTER CAPACITY<br>CFM | A<br>HEIGHT | B<br>WIDTH | C<br>DIA. | D<br>DIA. |
|-------|-----------|------------------------|-------------|------------|-----------|-----------|
| PS50  | 650300    | 10,000 - 15,000        | 5'-9"       | 5'-6"      | 8"        | 59"       |
| PS60  | 650250    | 15,000 - 20,000        | 6'-9"       | 6'-6"      | 8"        | 71"       |
| PS70  | 650140    | 20,000 - 30,000        | 7'-9"       | 7'-6"      | 10"       | 83"       |
| PS80  | 650100    | 30,000 - 40,000        | 8'-9"       | 8'-6"      | 10"       | 95"       |
| PS90  | 650000    | 40,000 - 50,000        | 9'-9"       | 9'-6"      | 10"       | 107"      |
| PS100 | 650200    | 50,000 - 60,000        | 10'-9"      | 10'-6"     | 10"       | 120"      |