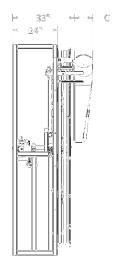

## **Pre Separator Applications**

- Textiles
- Paper
- Wood
- Tobacco
- Plastics
- Furniture
- Agricultural

| SIZE  | MODEL NO. | FILTER CAPACITY<br>CFM | A<br>HEIGHT | B<br>WIDTH | C<br>DIA. | D<br>DIA. |
|-------|-----------|------------------------|-------------|------------|-----------|-----------|
| PS50  | 650300    | 10,000 - 15,000        | 5'-9"       | 5'-6"      | 8"        | 59"       |
| PS60  | 650250    | 15,000 - 20,000        | 6'-9"       | 6'-6"      | 8"        | 71"       |
| PS70  | 650140    | 20,000 - 30,000        | 7'-9"       | 7'-6"      | 10"       | 83"       |
| PS80  | 650100    | 30,000 - 40,000        | 8'-9"       | 8'-6"      | 10"       | 95"       |
| PS90  | 650000    | 40,000 - 50,000        | 9'-9"       | 9'-6"      | 10"       | 107"      |
| PS100 | 650200    | 50,000 - 60,000        | 10'-9"      | 10'-6"     | 10"       | 120"      |