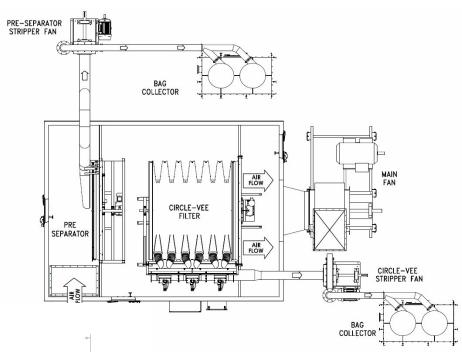

# AUTOMATIC SELF CLEANING PRE SEPARATOR

Our Pre Separator is an automatic self cleaning rotating screen with a stationary nozzle that separates larger particles & heavy dust loads from the air stream.

- Typically used as a pre-filter or first-stage filtration.
- Frame is constructed from heavy-duty square tubing.
- Quick screen replacement
- Various screen & perforated filter options

## **Pre Separator Applications**

- Textiles
- Paper
- Wood
- Tobacco
- Plastics
- Furniture
- Agricultural

| SIZE  | MODEL NO. | FILTER CAPACITY<br>CFM | A<br>HEIGHT | B<br>WIDTH | C<br>DIA. | D<br>DIA. |
|-------|-----------|------------------------|-------------|------------|-----------|-----------|
| PS50  | 650300    | 10,000 - 15,000        | 5'-9"       | 5'-6"      | 8"        | 59"       |
| PS60  | 650250    | 15,000 - 20,000        | 6'-9"       | 6'-6"      | 8"        | 71"       |
| PS70  | 650140    | 20,000 - 30,000        | 7'-9"       | 7'-6"      | 10"       | 83"       |
| PS80  | 650100    | 30,000 - 40,000        | 8'-9"       | 8'-6"      | 10"       | 95"       |
| PS90  | 650000    | 40,000 - 50,000        | 9'-9"       | 9'-6"      | 10"       | 107"      |
| PS100 | 650200    | 50,000 - 60,000        | 10'-9"      | 10'-6"     | 10"       | 120"      |