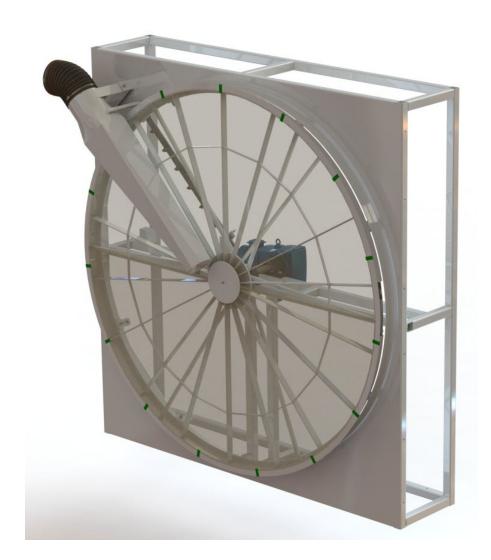

# AUTOMATIC SELF CLEANING PRE SEPARATOR

Our Pre Separator is an automatic self cleaning rotating screen with a stationary nozzle that separates larger particles & heavy dust loads from the air stream.

- Typically used as a pre-filter or first-stage filtration.
- Frame is constructed from heavy-duty square tubing.
- Quick screen replacement
- Various screen & perforated filter options

### Pre Separator Construction

The Pre Separator frame is constructed from  $2\ 1/2$ " heavy duty square steel tubing. The screen is fabricated from rolled angle iron with 2" x 1/4" flat bar spokes. The filter screen is woven polyester material with a draw band sewn around the circumference.

- Nozzles: fabricated from steel.
- Gear drive: Heavy duty gear box driven by 1 HP gear motor
- Seal: One part polyester heavy duty felt
- Drive Shaft: Heavy duty 1 15/16" solid steel with pillow block bearings at each end
- Filter Screens: Selected for specific application. Contact sales for recommendations.