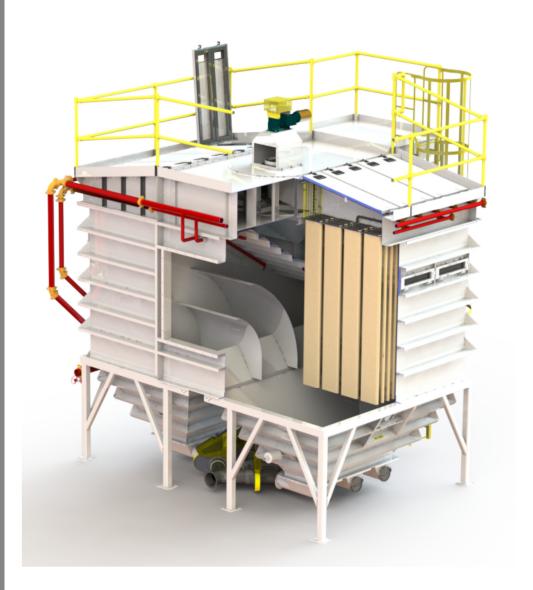

#### **Features**

Top access for easier bag installation and replacement

Explosion and fire suppression systems are included so unit doesn't need to be located near an outside building wall

Unlike a pulse jet filter the RACF doesn't send a compressed air shock wave back through ductwork

# REVERSE AIR CLEANED FILTER (RACF)

The Reverse Air Cleaned Filter (RACF) is the key offline component in a dust control system that is designed to remove dust from tissue, towel, diaper, feminine hygiene, or other fibrous manufacturing processes.

## **Key Operational Description & Benefits**

**Media Cleaning** - The RACF uses a small fan to reverse air clean the media rather than using compressed air during a cleaning cycle. Cleaning air is delivered to a rotor placed in the clean air plenum which isolates one (1) partitioned bag zone, while allowing the remaining air to be exhausted by the main dust control fan. The rotor rotates 360 degrees with cleaning based on time or on demand.

**Fines Removal** - The RACF releases fines from the media via media cleaning fan. As fines are drawn down into the hoppers they are removed by pneumatically actuated on/off gates, ductwork, and fines removal fan. The lower gates are in sequence with the media clean rotor to maximize effectiveness for fines removal.

**Explosion Suppression** - The RACF uses an active sodium bicarbonate explosion suppression system, a passive flameless explosion quenching system; which does not require outside wall/roof penetration for explosive venting.

**Electrical Controls Package** - The RACF electrical controls package includes the hardware, controls, and programming for the overall system unlike conventional filter manufacturers