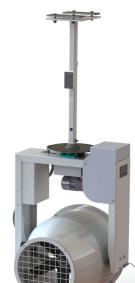

## **Key Operational Description & Benefits**

**Media Cleaning** - The RACF uses a small fan to reverse air clean the media rather than using compressed air during a cleaning cycle. Cleaning air is delivered to a rotor placed in the clean air plenum which isolates one (1) partitioned bag zone, while allowing the remaining air to be exhausted by the main dust control fan. The rotor rotates 360 degrees with cleaning based on time or on demand.