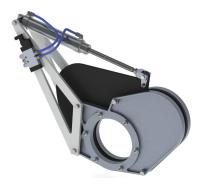

## **Key Operational Description & Benefits**

**Media Cleaning** - The RACF uses a small fan to reverse air clean the media rather than using compressed air during a cleaning cycle. Cleaning air is delivered to a rotor placed in the clean air plenum which isolates one (1) partitioned bag zone, while allowing the remaining air to be exhausted by the main dust control fan. The rotor rotates 360 degrees with cleaning based on time or on demand.

**Electrical Controls Package** - The RACF electrical controls package includes the hardware, controls, and programming for the overall system unlike conventional filter manufacturers