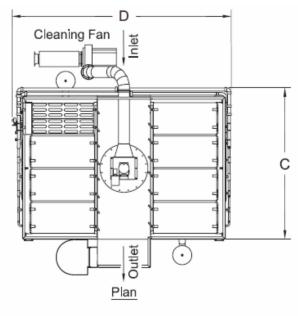

## **General Arrangement & Dimensions**

| MODEL               | MAX AIR<br>SYSTEM<br>VOLUME | MEDIA<br>AREA | BAG<br>QTY | BAG<br>LENGTH | А                                 | В   | С   | D   |
|---------------------|-----------------------------|---------------|------------|---------------|-----------------------------------|-----|-----|-----|
|                     | (cfm)                       | $(ft^2)$      |            | (inches)      | (ALL DIMENSIONS LISTED IN INCHES) |     |     |     |
| RACF-2375-192-2-60  | 22,014                      | 2,043         | 192        | 60            | 200                               | 58  | 147 | 200 |
| RACF-3800-192-2-96  | 35,225                      | 3,269         | 192        | 96            | 234                               | 93  | 147 | 212 |
| RACF-4750-192-2-120 | 44,136                      | 4,086         | 192        | 120           | 258                               | 117 | 147 | 212 |
| RACF-5100-240-2-120 | 55,794                      | 5,107         | 240        | 120           | 258                               | 117 | 160 | 212 |