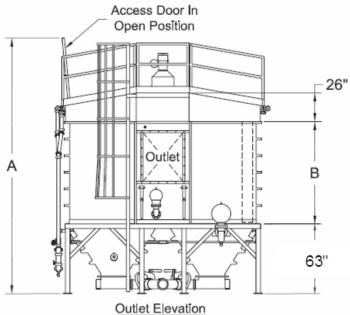

## **General Arrangement & Dimensions**

| MODEL               | MAX AIR<br>SYSTEM<br>VOLUME | MEDIA<br>AREA | BAG<br>QTY | BAG<br>LENGTH | А                                 | В   | С   | D   |
|---------------------|-----------------------------|---------------|------------|---------------|-----------------------------------|-----|-----|-----|
|                     | (cfm)                       | $(ft^2)$      |            | (inches)      | (ALL DIMENSIONS LISTED IN INCHES) |     |     |     |
| RACF-2375-192-2-60  | 22,014                      | 2,043         | 192        | 60            | 200                               | 58  | 147 | 200 |
| RACF-3800-192-2-96  | 35,225                      | 3,269         | 192        | 96            | 234                               | 93  | 147 | 212 |
| RACF-4750-192-2-120 | 44,136                      | 4,086         | 192        | 120           | 258                               | 117 | 147 | 212 |
| RACF-5100-240-2-120 | 55,794                      | 5,107         | 240        | 120           | 258                               | 117 | 160 | 212 |