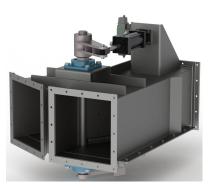

**Fines Removal** - The RACF releases fines from the media via media cleaning fan. As fines are drawn down into the hoppers they are removed by pneumatically actuated on/off gates, ductwork, and fines removal fan. The lower gates are in sequence with the media clean rotor to maximize effectiveness for fines removal.

### **Electrical & Controls Package**

Fire protection alarming Explosion suppression system Electrical & pneumatic panels Fines transport fan (20 hp) Main system fan (150 hp) Media cleaning fan (20 hp)