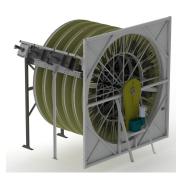

# REVERSE AIR CLEANED FILTER (RACF)

The Reverse Air Cleaned Filter (RACF) is the key offline component in a dust control system that is designed to remove dust from tissue, towel, diaper, feminine hygiene, or other fibrous manufacturing processes.

## **Key Operational Description & Benefits**

**Media Cleaning** - The RACF uses a small fan to reverse air clean the media rather than using compressed air during a cleaning cycle. Cleaning air is delivered to a rotor placed in the clean air plenum which isolates one (1) partitioned bag zone, while allowing the remaining air to be exhausted by the main dust control fan. The rotor rotates 360 degrees with cleaning based on time or on demand.

#### **Features**

Top access for easier bag installation and replacement

Explosion and fire suppression systems are included so unit doesn't need to be located near an outside building wall

Unlike a pulse jet filter the RACF doesn't send a compressed air shock wave back through ductwork