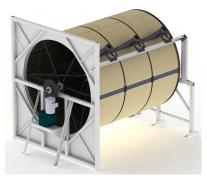

# REVERSE AIR CLEANED FILTER (RACF)

The Reverse Air Cleaned Filter (RACF) is the key offline component in a dust control system that is designed to remove dust from tissue, towel, diaper, feminine hygiene, or other fibrous manufacturing processes.

## **Key Operational Description & Benefits**

**Media Cleaning** - The RACF uses a small fan to reverse air clean the media rather than using compressed air during a cleaning cycle. Cleaning air is delivered to a rotor placed in the clean air plenum which isolates one (1) partitioned bag zone, while allowing the remaining air to be exhausted by the main dust control fan. The rotor rotates 360 degrees with cleaning based on time or on demand.

#### **Features**

Top access for easier bag installation and replacement

Explosion and fire suppression systems are included so unit doesn't need to be located near an outside building wall

Unlike a pulse jet filter the RACF doesn't send a compressed air shock wave back through ductwork