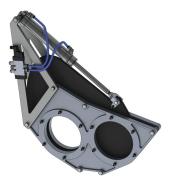

**Explosion Suppression** - The RACF uses an active sodium bicarbonate explosion suppression system, a passive flameless explosion quenching system; which does not require outside wall/roof penetration for explosive venting.

#### **Process Safety Elements**

Fire protection sprinklers & alarm Explosion suppression system Grounding