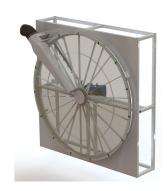

# REVERSE AIR CLEANED FILTER (RACF)

The Reverse Air Cleaned Filter (RACF) is the key offline component in a dust control system that is designed to remove dust from tissue, towel, diaper, feminine hygiene, or other fibrous manufacturing processes.

## **Key Operational Description & Benefits**

**Media Cleaning** - The RACF uses a small fan to reverse air clean the media rather than using compressed air during a cleaning cycle. Cleaning air is delivered to a rotor placed in the clean air plenum which isolates one (1) partitioned bag zone, while allowing the remaining air to be exhausted by the main dust control fan. The rotor rotates 360 degrees with cleaning based on time or on demand.

**Fines Removal** - The RACF releases fines from the media via media cleaning fan. As fines are drawn down into the hoppers they are removed by pneumatically actuated on/off gates, ductwork, and fines removal fan. The lower gates are in sequence with the media clean rotor to maximize effectiveness for fines removal.