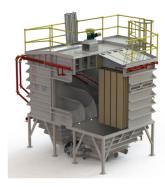

## **General Arrangement & Dimensions**

| MODEL               | MAX AIR<br>SYSTEM<br>VOLUME | MEDIA<br>AREA | BAG<br>QTY | BAG<br>LENGTH | А                                 | В   | С   | D   |
|---------------------|-----------------------------|---------------|------------|---------------|-----------------------------------|-----|-----|-----|
|                     | (cfm)                       | $(ft^2)$      |            | (inches)      | (ALL DIMENSIONS LISTED IN INCHES) |     |     |     |
| RACF-2375-192-2-60  | 22,014                      | 2,043         | 192        | 60            | 200                               | 58  | 147 | 200 |
| RACF-3800-192-2-96  | 35,225                      | 3,269         | 192        | 96            | 234                               | 93  | 147 | 212 |
| RACF-4750-192-2-120 | 44,136                      | 4,086         | 192        | 120           | 258                               | 117 | 147 | 212 |
| RACF-5100-240-2-120 | 55,794                      | 5,107         | 240        | 120           | 258                               | 117 | 160 | 212 |