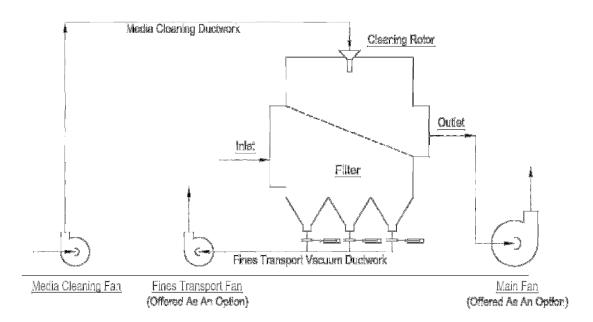

## **Key Operational Description & Benefits**

**Media Cleaning** - The RACF uses a small fan to reverse air clean the media rather than using compressed air during a cleaning cycle. Cleaning air is delivered to a rotor placed in the clean air plenum which isolates one (1) partitioned bag zone, while allowing the remaining air to be exhausted by the main dust control fan. The rotor rotates 360 degrees with cleaning based on time or on demand.

**Fines Removal** - The RACF releases fines from the media via media cleaning fan. As fines are drawn down into the hoppers they are removed by pneumatically actuated on/off gates, ductwork, and fines removal fan. The lower gates are in sequence with the media clean rotor to maximize effectiveness for fines removal.

### **Electrical & Controls Package**

Fire protection alarming Explosion suppression system Electrical & pneumatic panels Fines transport fan (20 hp) Main system fan (150 hp) Media cleaning fan (20 hp)